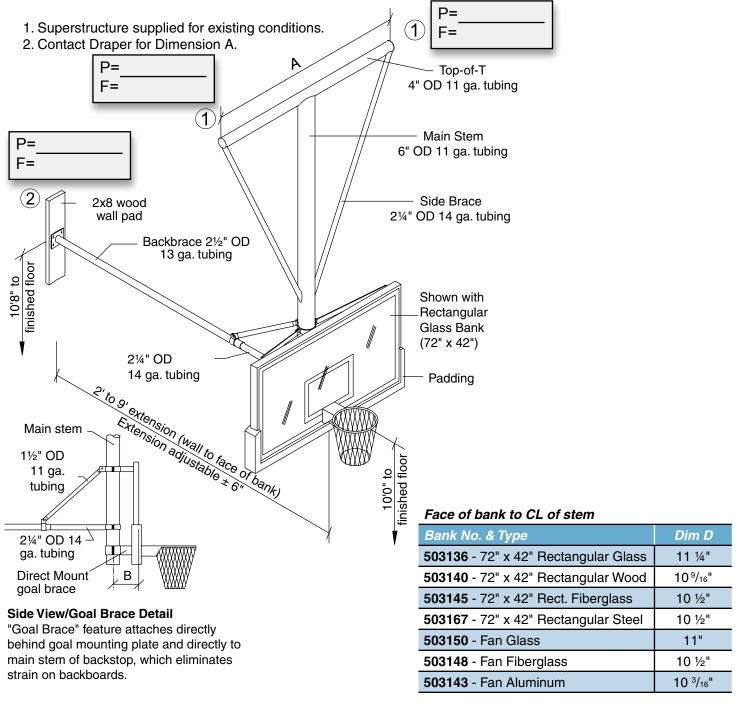

## **A Dimensions**

|                | TS-22 or TS-22-B |
|----------------|------------------|
| Ceiling Height | Α                |
| 18' to 19'     | 5'-1"            |
| 19' to 20'     | 5'-1"            |
| 20' to 21'     | 5'-1"            |
| 21' to 22'     | 5'-1"            |
| 22' to 23'     | 5'-1"            |
| 23' to 24'     | 7'-1"            |
| 24' to 25'     | 7'-1"            |
| 25' to 26'     | 7'-1"            |
| 26' to 27'     | 7'-1"            |
| 27' to 28'     | 7'-1"            |
| 28' to 29'     | 10'-1"           |
| 29' to 30'     | 10'-1"           |
| 30' to 31'     | 12'-1"           |
| 31' to 32'     | 12'-1"           |
| 32' to 33'     | 14'-1"           |
| 33' to 34'     | 14'-1"           |
| 34' to 35'     | 14'-1"           |
| 35' to 36'     | 14'-1"           |
| 36' to 37'     | 14'-1"           |
| 37' to 38'     | 16'-1"           |
| 38' to 39'     | 16'-1"           |
| 39' to 40'     | 16'-1"           |